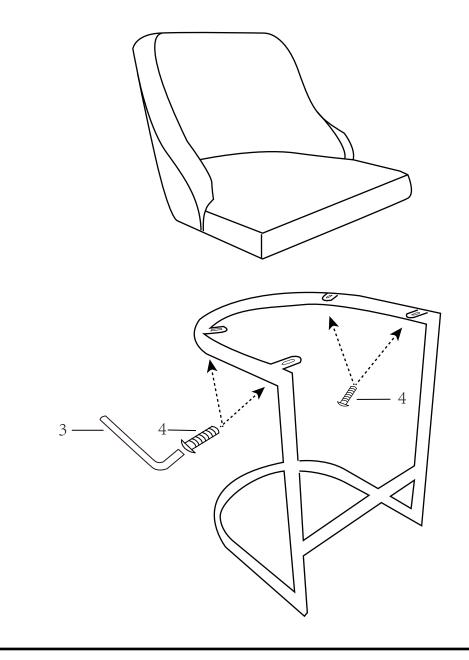

herette are especially sensitive to direct sunlight. To clean the PU/Leatherette Cover, wipe clean with a soft cloth moistened with a Leather Cleaner and Conditioner. Do not use bleach, multi-purpose cleaners, chemicals, water or biological products. To clean the metal parts, use a Stainless-Steel cleaner on the regular basis especially in areas of high humidity otherwise rusting or squeaking may occur. Do not use power tools to assemble this product.



## **Parts List**

| Part # | Part Image | Part Description | Qty |
|--------|------------|------------------|-----|
| 1      |            | Seat             | 1   |
| 2      |            | Frame            | 1   |
| 3      |            | M6 X 18mm        | 4   |
| 4      |            | Allen Wrench     | 1   |

## Assembling Instruction