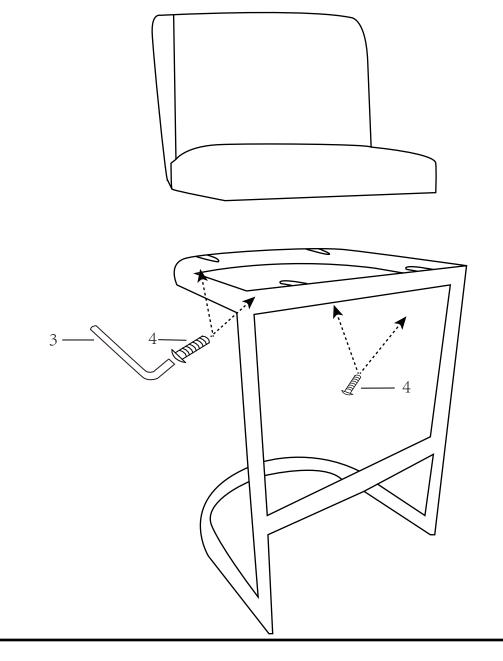

herette are especially sensitive to direct sunlight. To clean the PU/Leatherette Cover, wipe clean with a soft cloth moistened with a Leather Cleaner and Conditioner. Do not use bleach, multi-purpose cleaners, chemicals, water or biological products. To clean the metal parts, use a Stainless-Steel cleaner on the regular basis especially in areas of high humidity otherwise rusting or squeaking may occur. Do not use power tools to assemble this product.



## **Parts List**

| Part # | Part Image | Part Description | Qty |
|--------|------------|------------------|-----|
| 1      |            | Seat             | 1   |
| 2      |            | Frame            | 1   |
| 3      |            | M6 X 25mm        | 4   |
| 4      |            | Allen Wrench     | 1   |

## Assembling Instruction